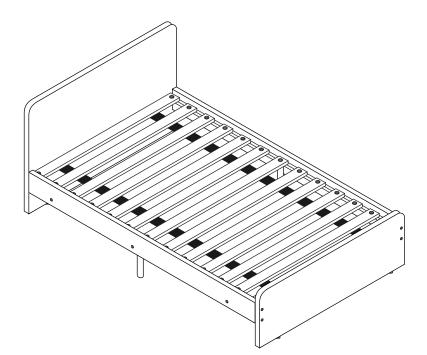

WIZARD SMALL DOUBLE (4') (#:FFWD40) WIZARD SMALL DOUBLE (4') (#:FFWD40G)

#### Important before assembly:

Thank you for purchasing this product. Please read through the instructions carefully before beginning assembly for this product. Before beginning assembly please check the contents of the boxes. These instructions will have a checklist for all of the parts and fittings required. To avoid damaging parts it is recommended to place a rug or carpet on the floor where it's final location to avoid having to move it. DO NOT use power tools as they may cause damage to the products.



\* Approximately 30 Min



\* 2 People Required



Ensure that you check regularly that all bolt are securely fastened and all components are in place.

If spare parts are required, contact your dealer. Do not use substitute part.

This instructions should be kept in a safe place for future reference.

6





# PARTS LIST

#### Carton 1 of 2:

| Part          | Description     | Qty |  |
|---------------|-----------------|-----|--|
| 02            | HEADBOARD PANEL | 1   |  |
| 03            | FOOTBOARD PANEL | 1   |  |
| 04            | LVL BASE        | 13  |  |
| 06            | METAL SUPPORT   | 2   |  |
| HARDWARE LIST |                 |     |  |

## HARDWARE LIST: Carton 1 of 2

4

6

| Part | Description          |                                              | Qty |
|------|----------------------|--------------------------------