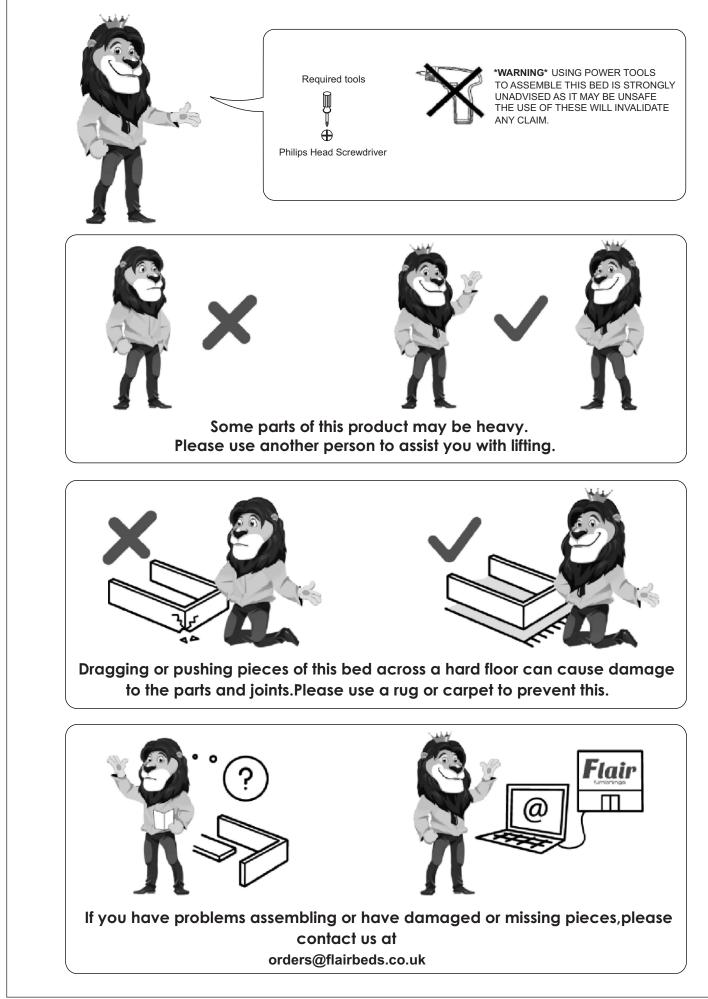

#### Important before assembly:

Thank you for purchasing this product. Please read through the instructions carefully before beginning assembly for this product. Before beginning assembly please check the contents of the boxes. These instructions will have a checklist for all of the parts and fittings required. To avoid damaging parts it is recommended to place a rug or carpet on the floor where it's final location to avoid having to move it. DO NOT use power tools as they may cause damage to the products.

\* Approximately 30 Min

\* 2 People Required

Ensure that you check regularly that all bolt are securely fastened and all components are in place.

If spare parts are required, contact your dealer. Do not use substitute part.

To move the product lift it into place. Pushing or dragging the product across a floor will cause damage to it. If the product is assembled on a hard floor, it is advised to place protection under the legs to prevent the product from moving. If these guidelines are not followed it may invalidate the warranty.

### Notes

This product has been designed to be as easy to assemble as possible. In the event that you run into issues putting the bed together or have damaged / missing pieces, please contact us at:

orders@flairbeds.co.uk or 01924 950955