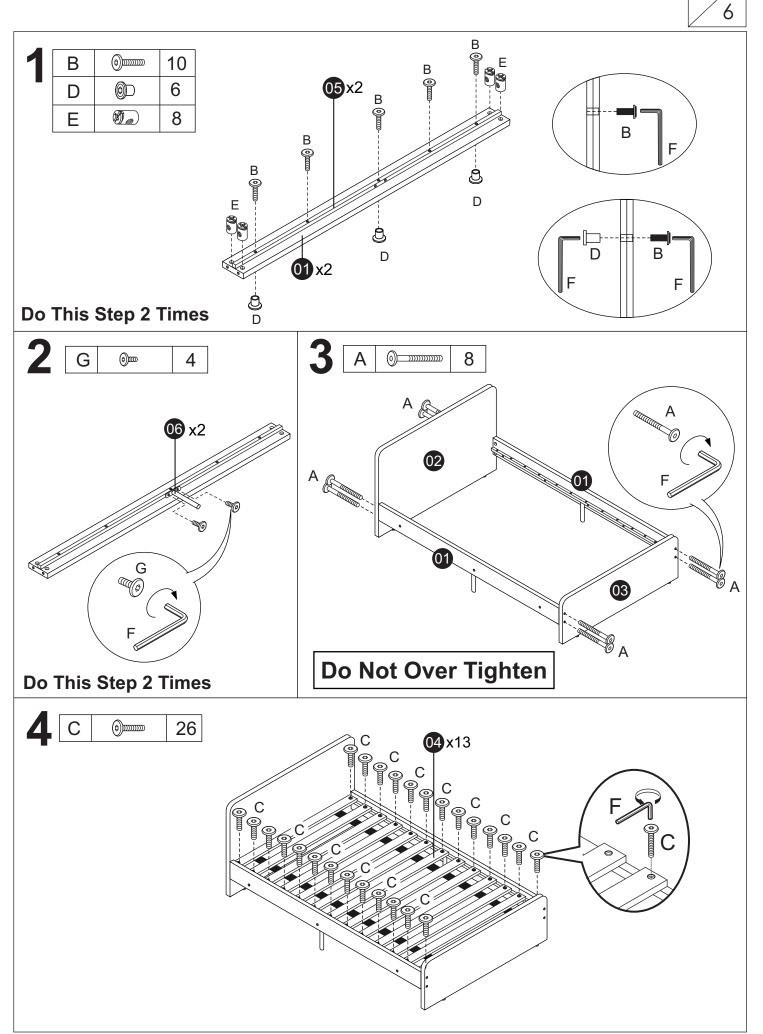

## HARDWARE LIST: Carton 1 of 2

4

6

| Part | Description          |                                              | Qty |
|------|----------------------|----------------------------------------------|-----|
| А    | M6 x 50mm Allen Bolt | <u>)                                    </u> | 8   |
| В    | M6 x 35mm Allen Bolt |                                              | 10  |
| С    | M6 x 30mm Allen Bolt |                                              | 26  |
| D    | M6 JCN Nut           |                                              | 6   |
| E    | M6 x 13mm Baller     | M.                                           | 8   |
| F    | M6 Allen Wrench      |                                              | 2   |
| G    | M6 x 12mm Allen Bolt | ())))))                                      | 4   |