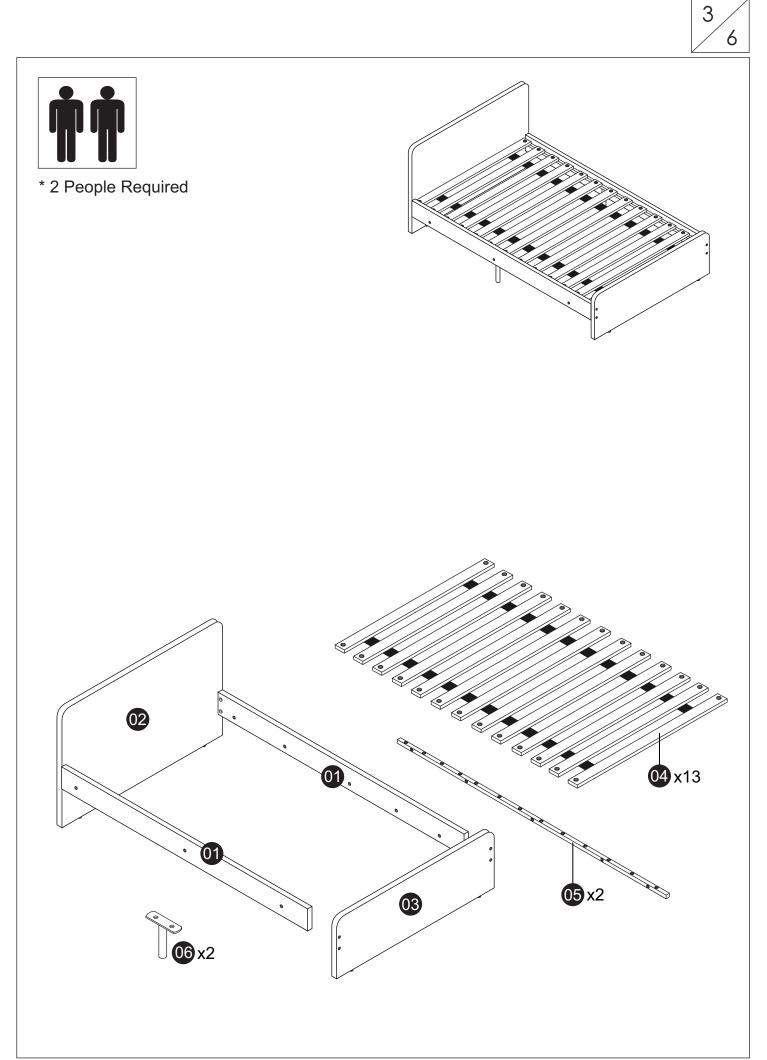

\* Approximately 30 Min

\* 2 People Required

Ensure that you check regularly that all bolt are securely fastened and all components are in place.

If spare parts are required, contact your dealer. Do not use substitute part.

#### Carton 1 of 2:

| Part          | Description     | Qty |  |
|---------------|-----------------|-----|--|
| 02            | HEADBOARD PANEL | 1   |  |
| 03            | FOOTBOARD PANEL | 1   |  |
| 04            | LVL BASE        | 13  |  |
| 06            | METAL SUPPORT   | 2   |  |
| HARDWARE LIST |                 |     |  |

## HARDWARE LIST: Carton 1 of 2

4

6

| Part | Description          |                                              | Qty |
|------|----------------------|----------------------------------------------|-----|
| А    | M6 x 50mm Allen Bolt | <u>)                                    </u> | 8   |
| В    | M6 x 35mm Allen Bolt |                                              | 10  |
| С    | M6 x 30mm Allen Bolt |                                              | 26  |
| D    | M6 JCN Nut           |                                              | 6   |
| E    | M6 x 13mm Baller     | M.                                           | 8   |
| F    | M6 Allen Wrench      |                                              | 2   |
| G    | M6 x 12mm Allen Bolt | ())))))                                      | 4   |

## Carton 2 of 2:

| Part | Description             | Qty |
|------|-------------------------|-----|
| 01   | SIDE PANEL LEFT & RIGHT | 2   |
| 05   | METAL SUPPORT           | 2   |

5

Please dispose of packaging safely and responsibly.