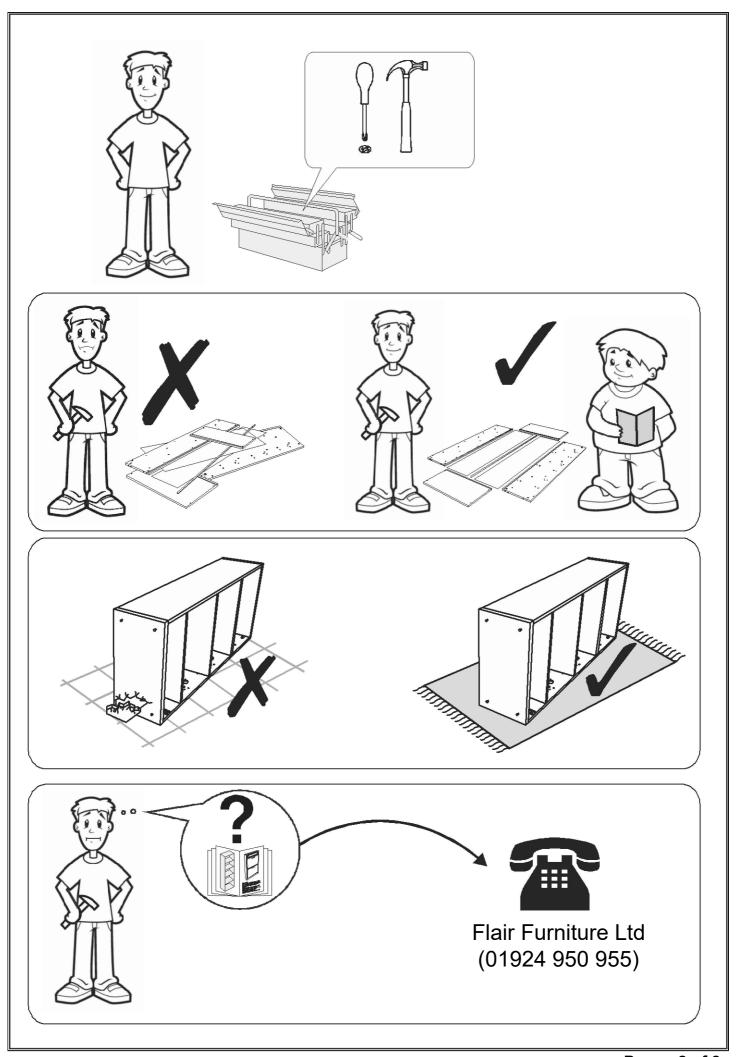

### Safety Advice

Please take the time to carefully read through the whole of these instructions before you commence.

Keep these instructions for future reference.

Unpack, inspect and check off all of the contents.

Please dispose of all packaging safely.

Small component parts could choke a child if swallowed.

We strongly recommend that you keep children well away from the work area.

It would be sensible to lay a sheet or blanket on the floor where you intend to work to avoid scratching this product and to protect your floor.

This product is heavy. Take extreme care when lifting to avoid personal injury or damage to the product.

Assemble the product as close to its intended final position in the room as possible. Please check the contents of the boxes before attempting to assemble this product. A full checklist of parts and fittings is given in pages 3 and 4 of this instruction leaflet.

**HANDY HINT:** If you keep the hardware in a bowl during assembly you will less likely to lose them.