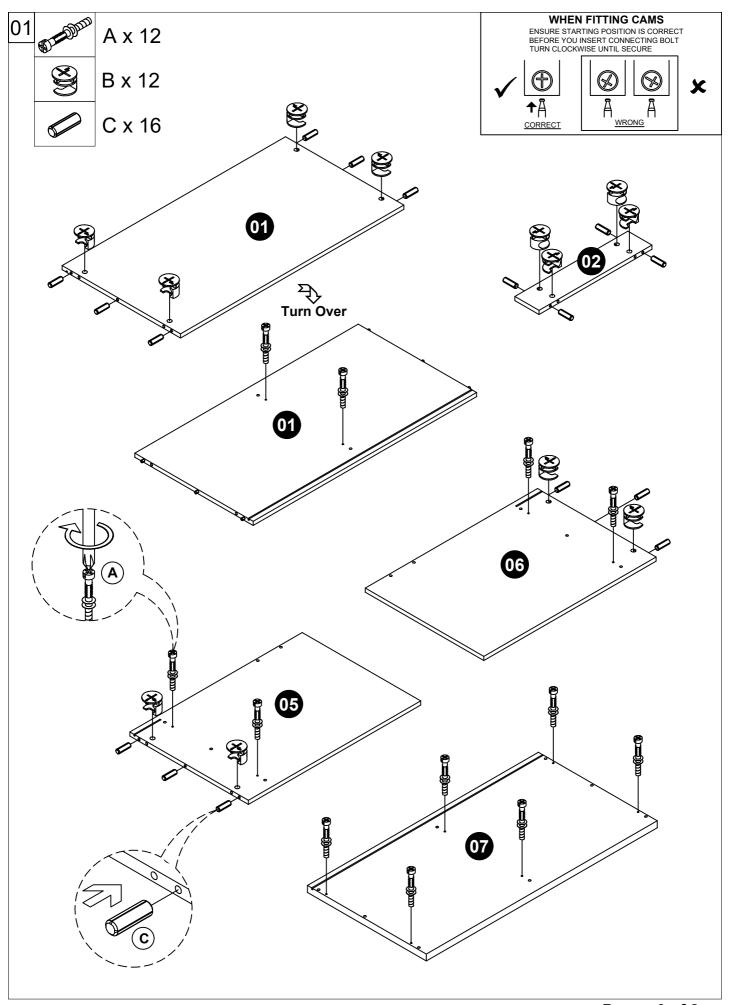

# **HARDWARE** A В 16x 12x 12x E F 4x 4x4xH4x 1x 4x

### **Important Information**

Tighten firmly all the fittings when the assembly is complete. It is not safe to use this product if any part of the structure is missing or broken.

Page: 6 of 8

Page : 7 of 8