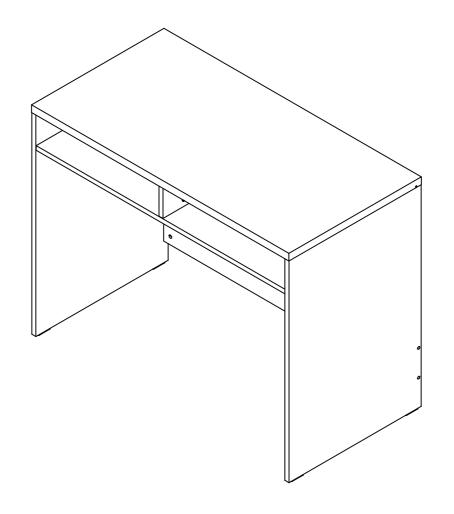

#### IMPORTANT - READ CAREFULLY - RETAIN FOR FUTURE REFERENCE

# Flair Furnishings Hampton Desk Assembly Instructions



VERSION: 230818 Page : 1 of 8



Page : 2 of 8

# **HARDWARE** A В 16x 12x 12x E F 4x 4x4xH4x 1x 4x

# **PARTS**

### Safety Advice

Please take the time to carefully read through the whole of these instructions before you commence.

Keep these instructions for future reference.

Unpack, inspect and check off all of the contents.

Please dispose of all packaging safely.

Small component parts could choke a child if swallowed.

We strongly recommend that you keep children well away from the work area.

It would be sensible to lay a sheet or blanket on the floor where you intend to work to avoid scratching this product and to protect your floor.

This product is heavy. Take extreme care when lifting to avoid personal injury or damage to the product.

Assemble the product as close to its in