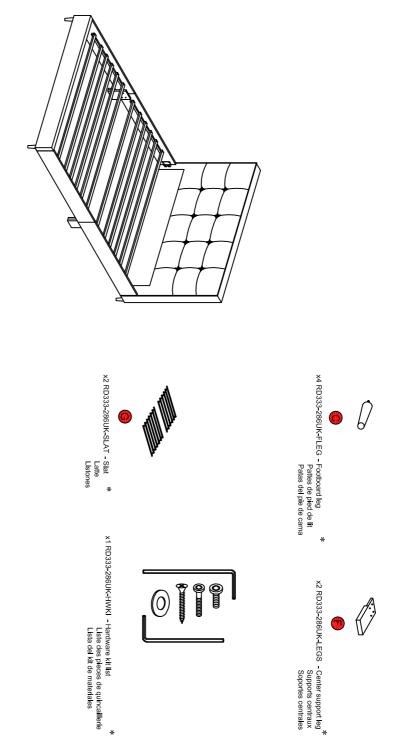

DESCRIPTION / LA DESCRIPTION / DESCRIPCIÓN : Single Grid Tuft Bed - Gray / Lit Simple / Cama Individual

DESCRIPTION / LA DESCRIPTION / DESCRIPCIÓN : Single Grid Tuft Bed - Gray / Lit Simple / Cama Individual