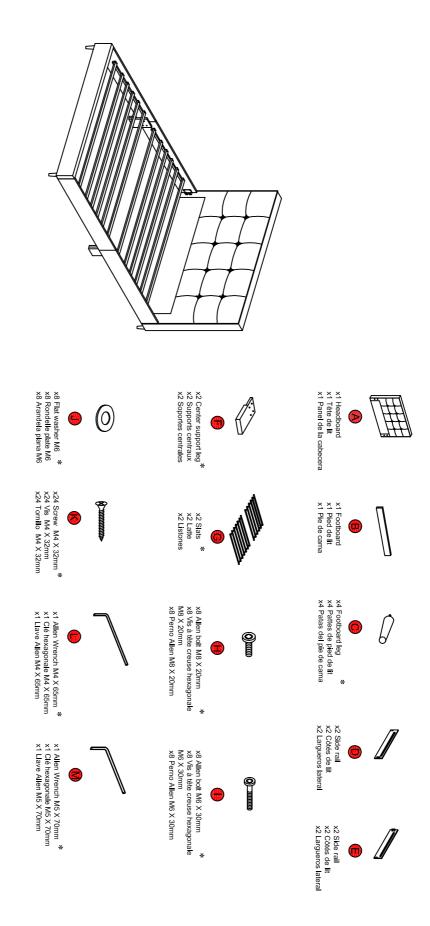

DESCRIPTION / LA DESCRIPTION / DESCRIPCIÓN : Single Grid Tuft Bed - Gray / Lit Simple / Cama Individual

DESCRIPTION / LA DESCRIPTION / DESCRIPCIÓN : Single Grid Tuft Bed - Gray / Lit Simple / Cama Individual