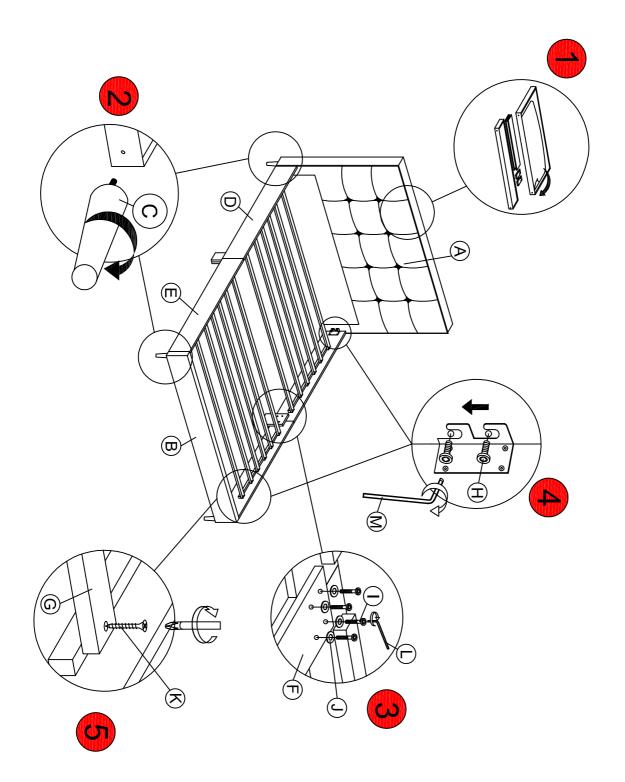

DESCRIPTION / LA DESCRIPTION / DESCRIPCIÓN : Single Grid Tuft Bed - Gray / Lit Simple / Cama Individual

DESCRIPTION / LA DESCRIPTION / DESCRIPCIÓN : Single Grid Tuft Bed - Gray / Lit Simple / Cama Individual