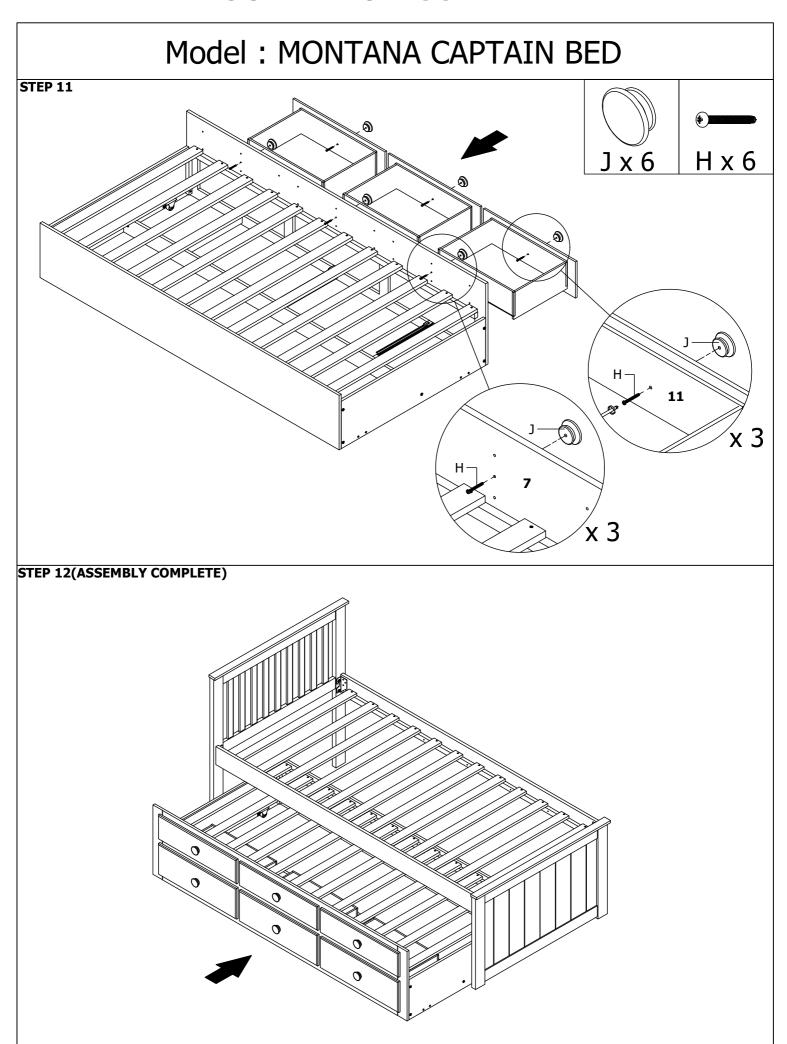

| Fitting List |                        |                   |     |
|--------------|------------------------|-------------------|-----|
| No.          | Part Name              |                   | Pcs |
| Α            | JCBB M8 x 16mm         | Θ                 | 8   |
| В            | JCBC M6 x 50mm         | 9                 | 2   |
| С            | JCBC M6 x 35mm         | <b>9</b>          | 8   |
| D            | JCBC M6 x 16mm         | 9                 | 8   |
| Е            | WOODEN DOWEL M8 x 30mm |                   | 4   |
| F            | BARREL NUT             |                   | 2   |
| G            | CSK M4 x 25mm          | <b>**********</b> | 54  |
| Н            | THMS M4 x 38mm         | •                 | 6   |
| I            | SPRING WASHER          | <b>©</b>          | 8   |
| J            | HANDLE                 | 0                 | 6   |
| K            | CASTER                 |                   | 4   |
| L            | ALLEN KEY M4           |                   | 1   |
| М            | ALLEN KEY M5           |                   | 1   |