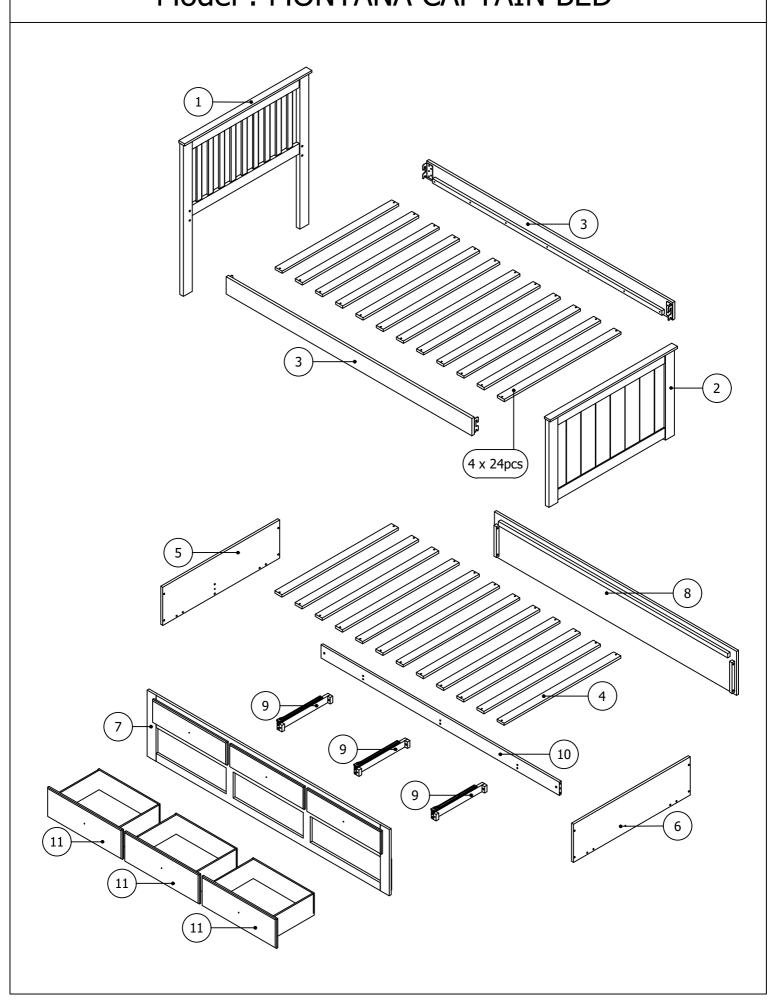

## PART LIST & FITTING LIST

## Model: MONTANA CAPTAINS BED

| Carton 1 of 3 |                             |     |  |  |
|---------------|-----------------------------|-----|--|--|
| No.           | Part Name                   | Pcs |  |  |
| 1             | HEADBOARD                   | 1   |  |  |
| 2             | FOOTBOARD                   | 1   |  |  |
| 4             | BED SLAT                    | 24  |  |  |
| 5             | PULL OUT BED LEFT PANEL     | 1   |  |  |
| 6             | PULL OUT BED RIGHT PANEL    | 1   |  |  |
|               |                             |     |  |  |
| Carton 2 of 3 |                             |     |  |  |
| 3             | SIDE RAIL                   | 2   |  |  |
| 7             | PULL OUT BED FRONT FRAME    | 1   |  |  |
| 8             | PULL OUT BED BACK PANEL     | 1   |  |  |
| 10            | PULL OUT BED CENTER SUPPORT | 1   |  |  |
|               |                             |     |  |  |
| Carton 3 of 3 |                             |     |  |  |
| 9             | SLIDER SUPPORT              | 3   |  |  |
| 11            | DRAWER                      | 3   |  |  |
|               |                             |     |  |  |

## Model: MONTANA CAPTAIN BED