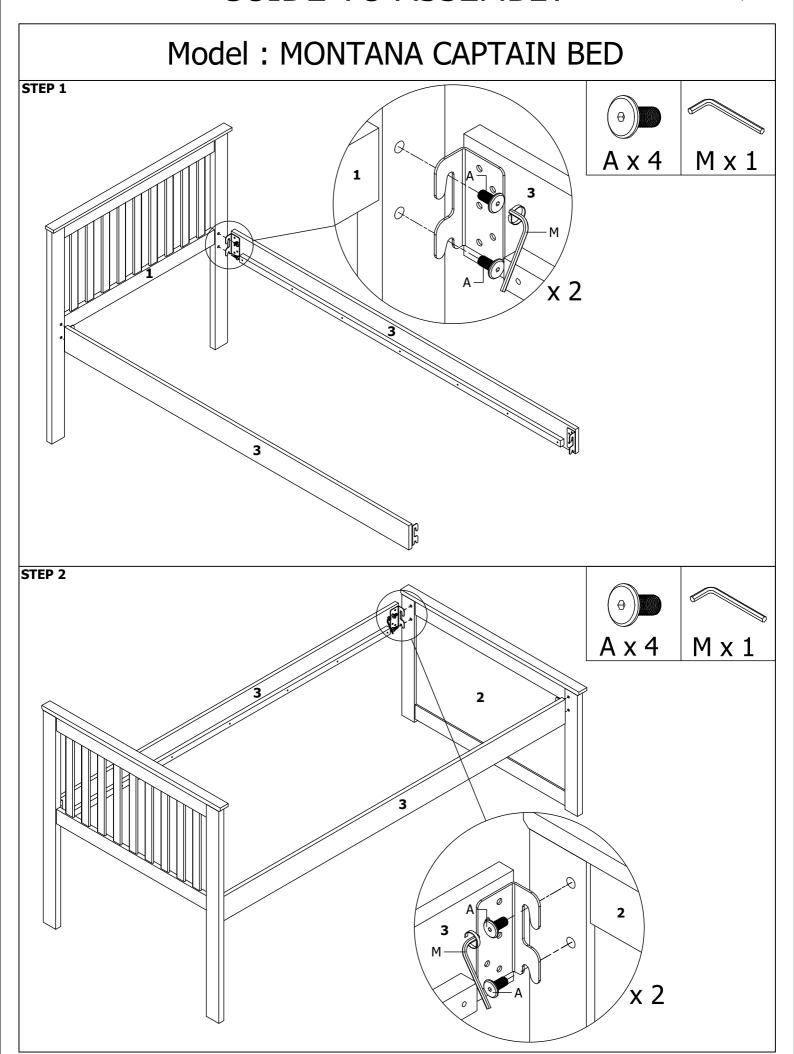

PRING WASHER          | <b>©</b>          | 8   |
| J            | HANDLE                 | 0                 | 6   |
| K            | CASTER                 |                   | 4   |
| L            | ALLEN KEY M4           |                   | 1   |
| М            | ALLEN KEY M5           |                   | 1   |

#### **CAUTION**

There are many small components used in the construction of this unit. These loose items should be kept away from young children whilst assembling your unit. As an extra precaution, screw cover caps should be permanently fixed in position. (Where applicable)

### **USEFULL HINT & TIPS**

Two people will be required to assemble this unit

Please keep this assembly instruction for future reference

## Model: MONTANA CAPTAIN BED



## **GUIDE TO ASSEMBLY**









# **GUIDE TO ASSEMBLY**