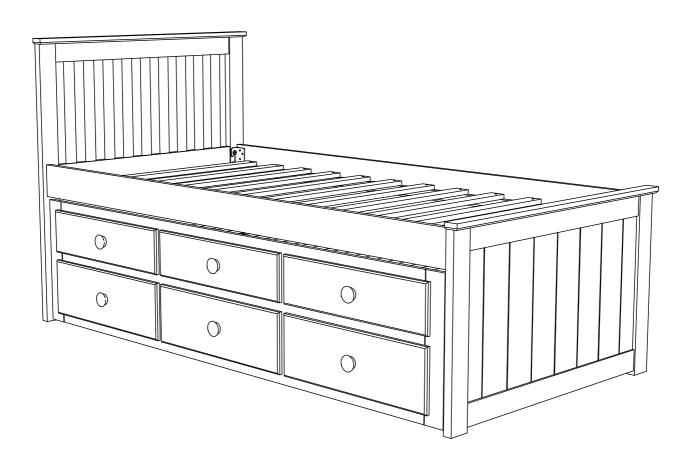

## **ASSEMBLY INSTRUCTION**

MODEL: MONTANA CAPTAINS BED

PRODUCT SIZE: 915mm x 1900mm

Thank you for purchasing this product. Before starting assembly we suggest you spend a short time reading through this leaflet, then follow the simple step by step guide.